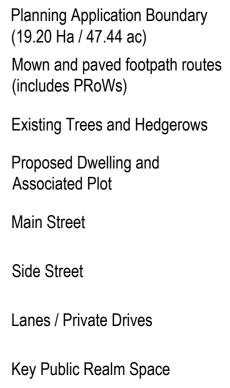

## LEGEND

Community Use - Associated Car Park

000

Clackers Brook

Children's Kick About Area

Children's Play Areas

SuDS Attenuation Basin

Shrub / Biodiversity

Enhancement Areas

Proposed Tree Planting

Proposed Hedgerow Planting

Proposed Community Orchard / Allotment Area

Land South of Snarlton Farm, Melksham

Drawing: