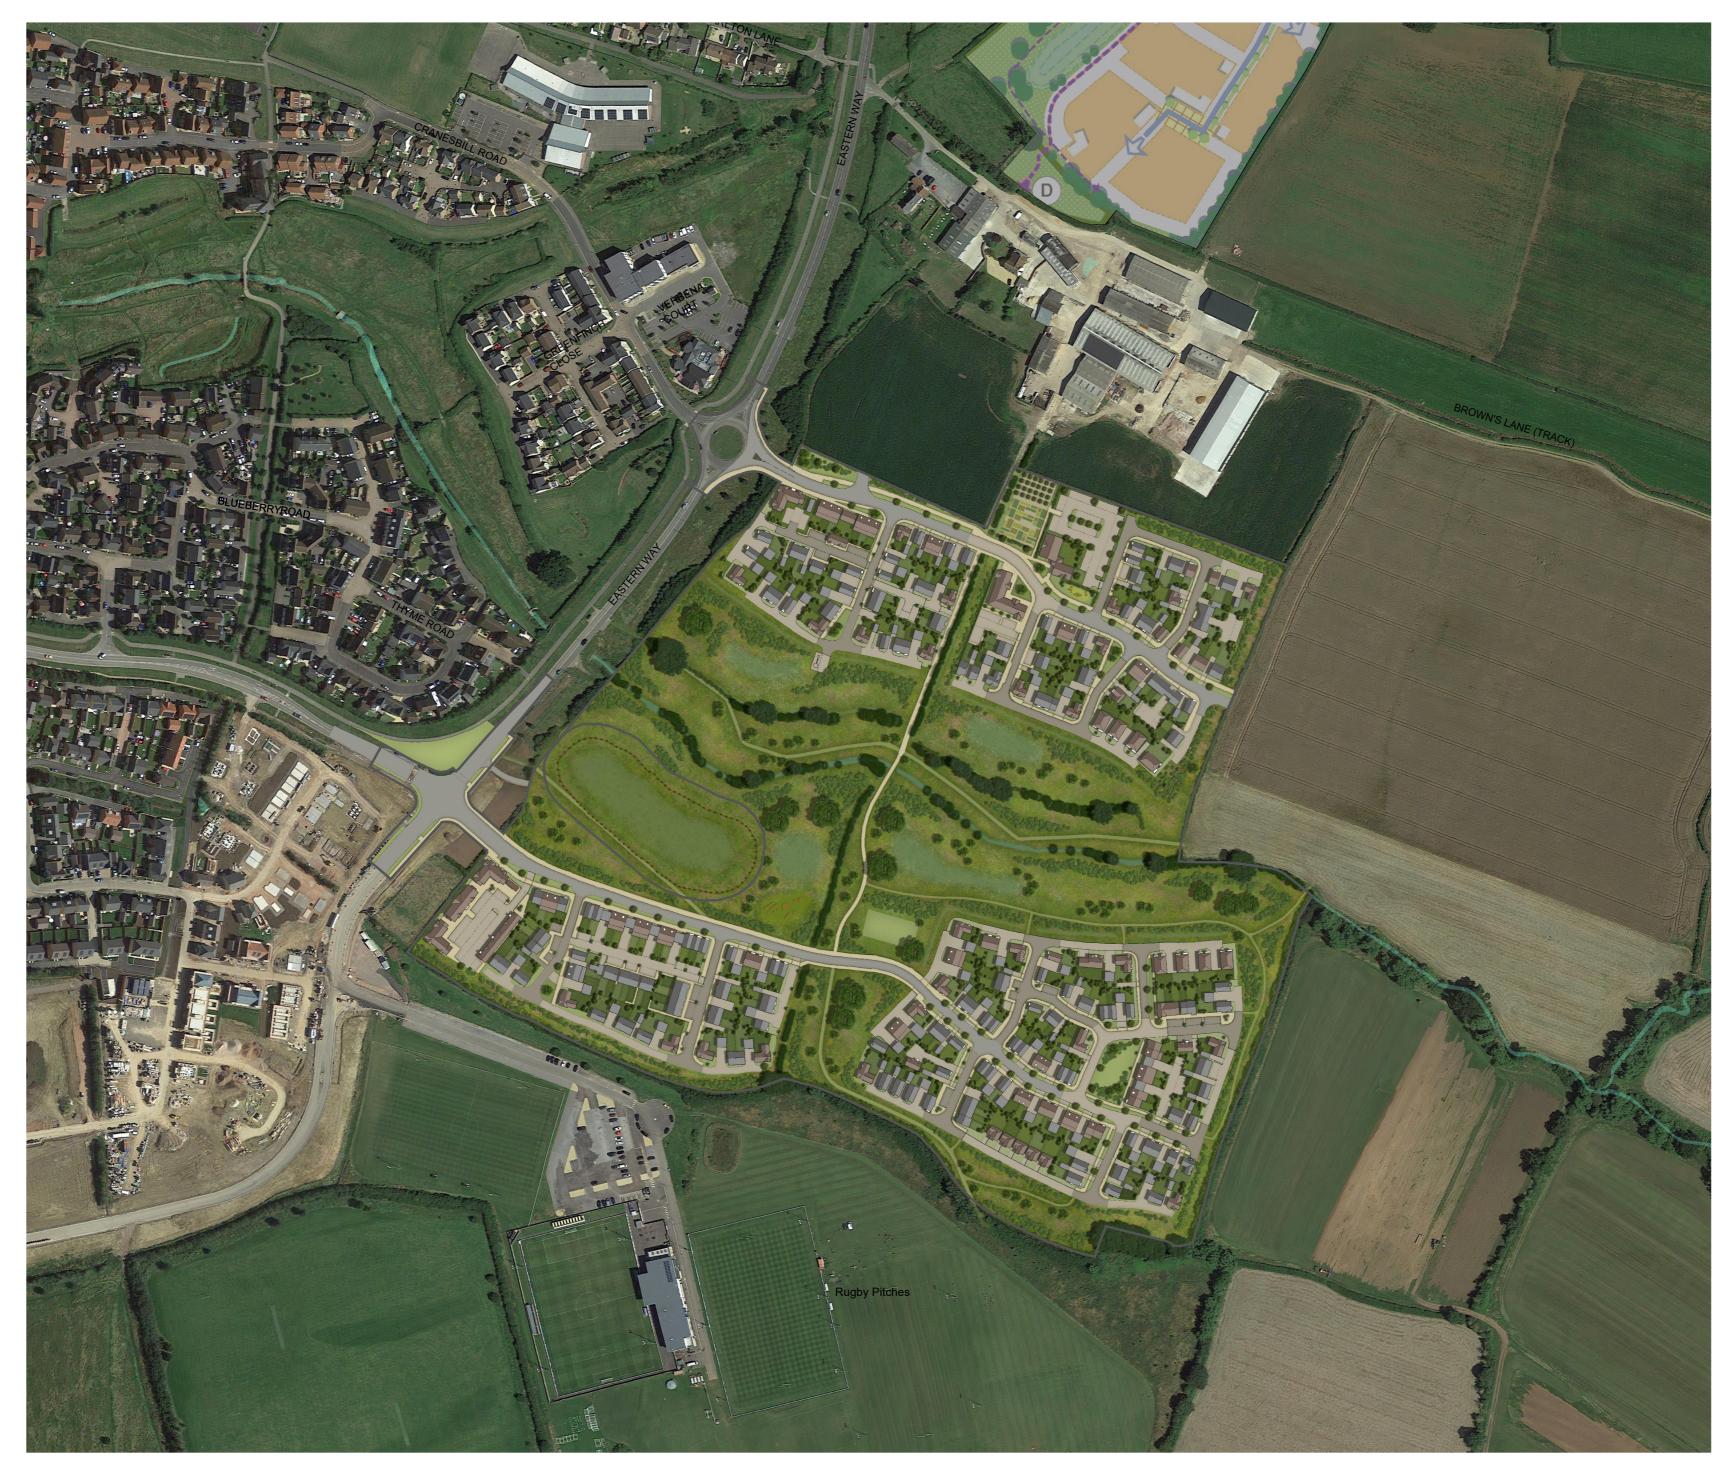

## LEGEND

Community Use - Associated Car Park

000

Clackers Brook

Children's Kick About Area

Children's Play Areas

SuDS Attenuation Basin

Shrub / Biodiversity

Enhancement Areas

Proposed Tree Planting

Proposed Hedgerow Planting

Proposed Community Orchard / Allotment Area

Land South of Snarlton Farm, Melksham

Drawing:

## 21c - Illustrative Masterplan

| Scale:     | Drawn:   |
|------------|----------|
| 1:2500@A2  | AKP      |
| Date:      | Checked: |
| 13/06/2023 |          |

0 50m 100m ( N